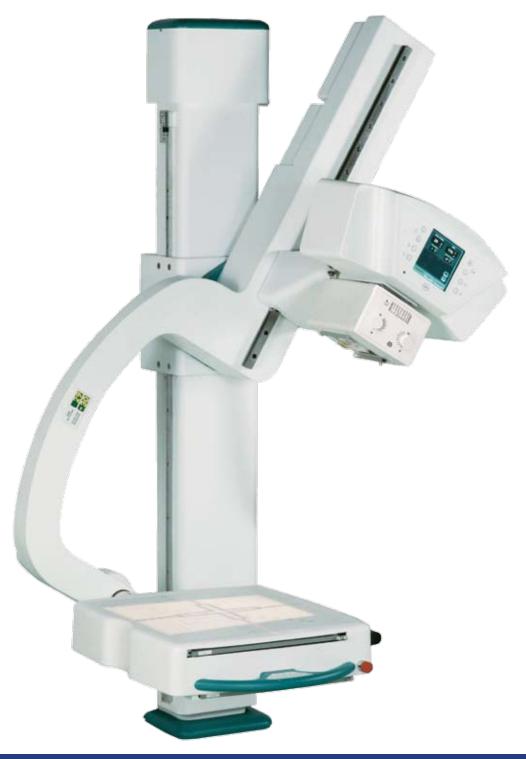

# **AAU ELITE**



the room

add to your system. Available, if needed.

## **Responsible Dose Management**

Low Dose Sensitivity Mode (LDSM) allows for up to 50% dose reduction in dose sensitive studies while maintaining excellent diagnostic quality.

## **Peak Performance**

Achieve peak performance by migrating most exams to standing positions improving productivity and throughput.

# **Seamless Stitching**

Perform LLI and Scoliosis exams with accuracy and ease using the automated equipment and automatic stitching function.

## **Smart Investment**

AAU Elite offers equal features and earn equal reimbursement to all of its more costly competition and all of this at 5 times the warranty. Smart decisions equal smart investments. Be smart!



Refine equipment positions and remove complic