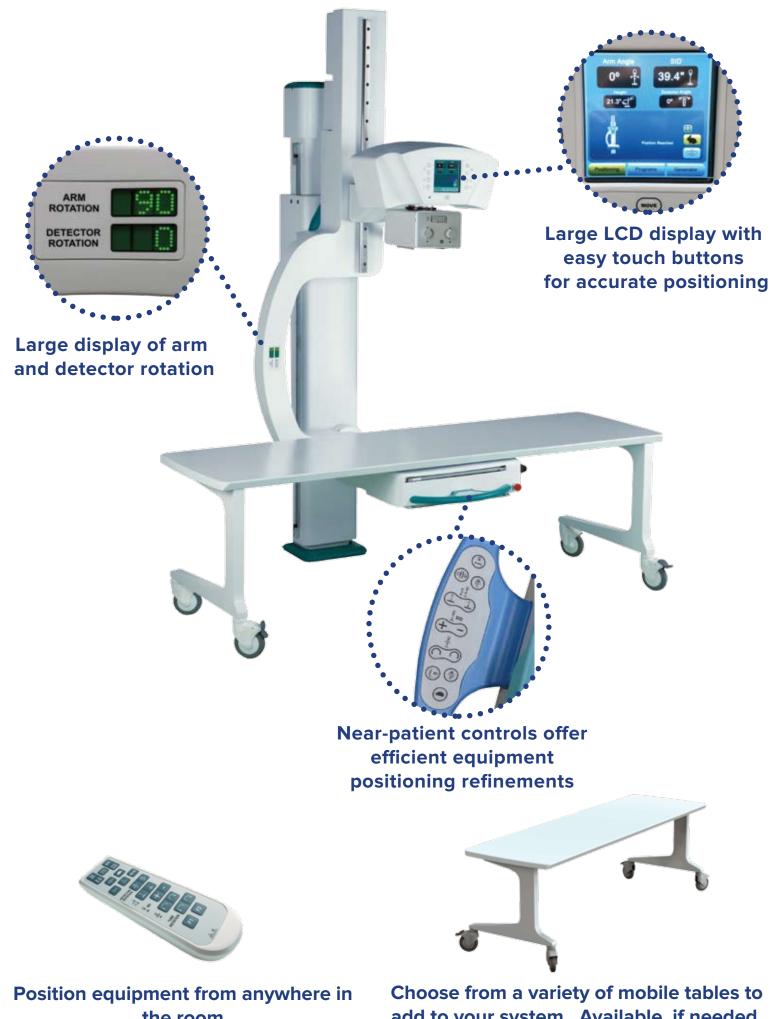

Refine equipment positions and remove complicated equipment angles with conveniently located control panel

Improve Workflow with protocol-driven movements.