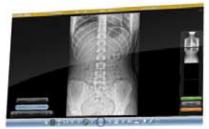

# **Seamless Stitching**

Perform LLI and Scoliosis exams with accuracy and ease using the automated equipment and automatic stitching function.